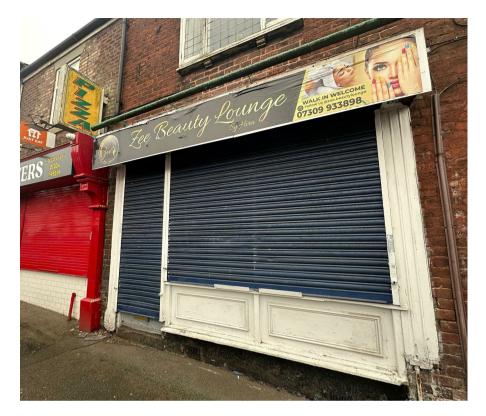

## **Details**

Single lock-up shop unit on main road close to the town centre pedestrian precinct in Farnworth, a prominent main road location. Nearby occupiers include travel agent - Thomas Cook, betting shops - BetFred and William Hills, as well as local retailers and cafeteria. High Street Banks, Building Societies and Estate Agents are all within close walking distance. Car park to south of precinct.

The Ground Floor retail area is ideal for takeaway business with A5 planning consent. The floor space measures 410 sqft with the main retail area measuring 344 sqft.