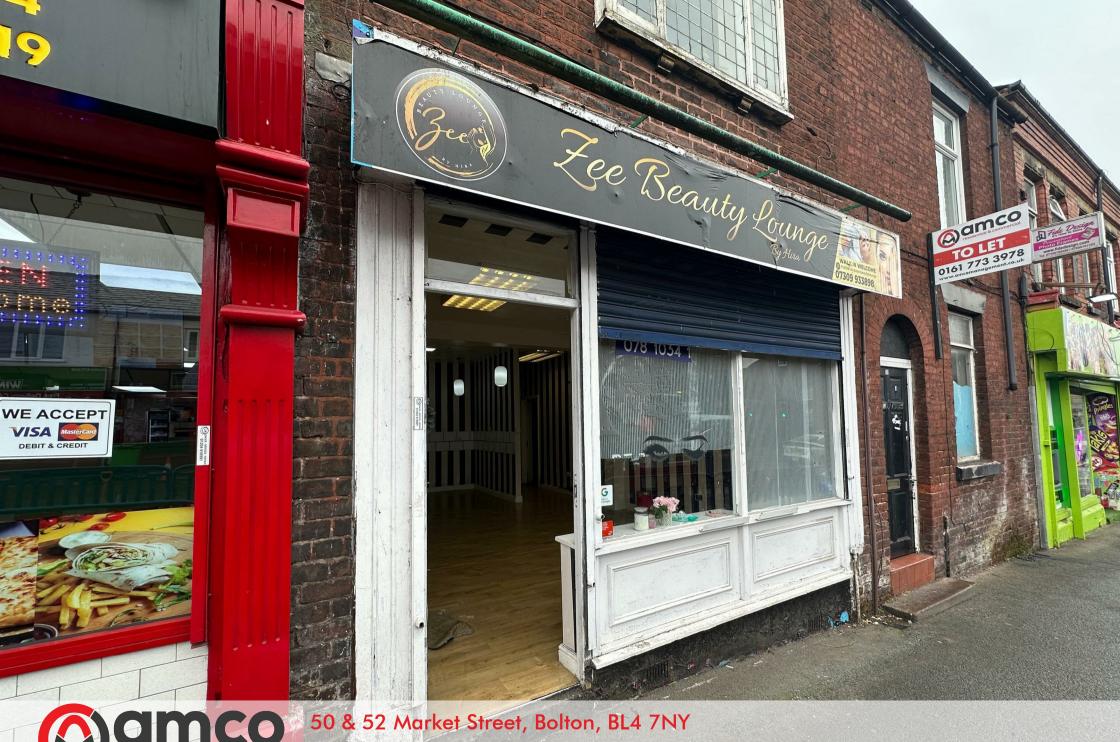

50 & 52 Market Street, Bolton, BL4 7NY £600 PCM

residential & commercial

593.00 sq ft

## **Details**

Single lock-up shop unit on main road close to the town centre pedestrian precinct in Farnworth, a prominent main road location. Nearby occupiers include travel agent - Thomas Cook, betting shops - BetFred and William Hills, as well as local retailers and cafeteria. High Street Banks, Building Societies and Estate Agents are all within close walking distance. Car park to south of precinct.

The Ground Floor retail area is ideal for takeaway business with A5 planning consent. The floor space measures 410 sqft with the main retail area measuring 344 sqft.